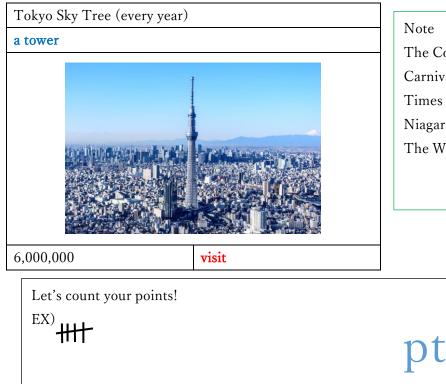

# **Step2** ( ) をうめよう

| 1. | This is Tokyo Sky Tree. 6,000,000 people visit it every year. |               |                     |  |
|----|---------------------------------------------------------------|---------------|---------------------|--|
|    | So, this is Tokyo Sky Tree 6,000,000 people (                 | ) every year. |                     |  |
| 2. | . 2,000,000 people visit Nagoya-Kou aquarium every year.      |               |                     |  |
|    | So, this is Nagoya-Kou aquarium (                             | ) (           | ) visit every year. |  |
| 3. | . 45,000 people watched the final game of Koshien in 2018.    |               |                     |  |
|    | So, this is the final game of Koshien (                       | ) people (    | ).                  |  |