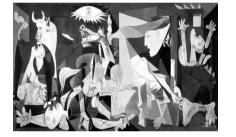

*Guernica* was painted by Pablo Picasso.
He told fear of wars through this picture.
Q. Was *Guernica* painted about wars?
A. Yes, it was. / No, it wasn't.

*The Little Prince* was written by Saint-Exupéry. He was a writer and a pilot.