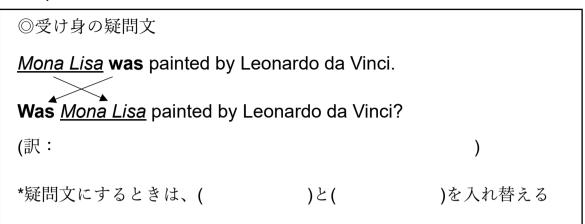

Name

あなたのお気に入りの絵は?

Step 1: 文章を読んで、Yes か No に○をつけよう!

*Mona Lisa* was painted by Leonardo da Vinci. It was painted around 1503.

- Q. Was Mona Lisa painted about 517 years ago?
- A. Yes, it was. / No, it wasn't.