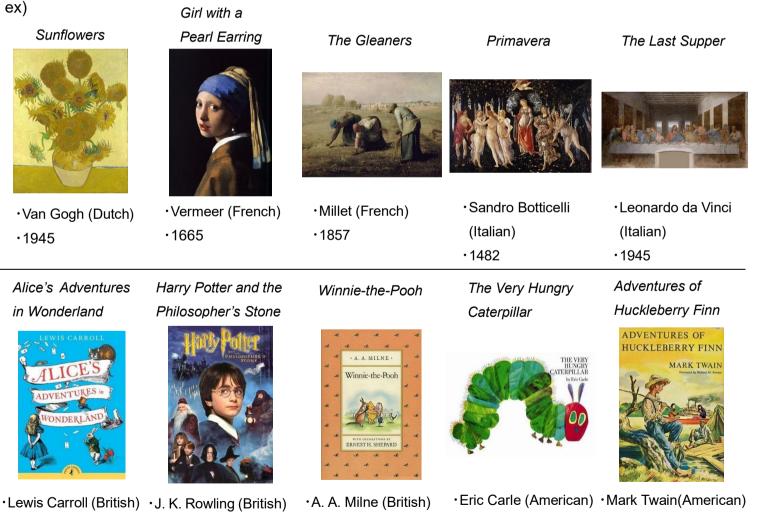

Step 2: Grammar Point

Step 3: ペアの絵 / 本を推測しよう!

·1926

·1969

·1885

·1865

·1997

| <model dialog=""><br/>A: Hello. How are you?<br/>B: I'm (great / good / soso / sleepy / hungry). How about you?<br/>A: I'm (great / good / soso / sleepy / hungry).<br/>By the way, I have a favorite <u>picture / book</u>. Please guess.</model> |  |  |  |  |  |
|----------------------------------------------------------------------------------------------------------------------------------------------------------------------------------------------------------------------------------------------------|--|--|--|--|--|
| B: <reactions> <b>Was</b> it <u>painted / written</u> by a <u>French</u> (国籍)?</reactions>                                                                                                                                                         |  |  |  |  |  |
| ○ A: Yes, it was.                                                                                                                                                                                                                                  |  |  |  |  |  |
| × A: No, it wasn't. It was <u>painted / written</u> by a <u>Dutch</u> .                                                                                                                                                                            |  |  |  |  |  |
| B: Is your favorite <u>picture / book</u> <u>Sunflowers</u> ?                                                                                                                                                                                      |  |  |  |  |  |
| $\circ$ A: Yes, it is. $\rightarrow$ *Change the roles B can get 3 points                                                                                                                                                                          |  |  |  |  |  |
| × A: No, it isn't.                                                                                                                                                                                                                                 |  |  |  |  |  |
| B: <reactions> <b>Was</b> it <u>painted / written</u> in the <u>19th</u> centuries?<br/>• A: Yes, it was.</reactions>                                                                                                                              |  |  |  |  |  |
| × A: No, it wasn't. It was painted / written in the early 20th centuries.                                                                                                                                                                          |  |  |  |  |  |
| B: Is your favorite <u>picture / book</u> <u>Sunflowers</u> ?                                                                                                                                                                                      |  |  |  |  |  |
| $\circ$ A: Yes, it is. $\rightarrow$ *Change the roles B can get 1 point                                                                                                                                                                           |  |  |  |  |  |
| ※ペアとお気に入りの絵 / 本が同じだったら…A and B can get 2 points                                                                                                                                                                                                    |  |  |  |  |  |