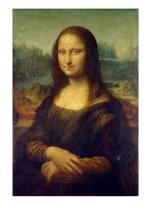

Name

あなたのお気に入りの絵は?

Step 1: 文章を読んで、Yes か No に○をつけよう!

*Mona Lisa* was painted by Leonardo da Vinci. It was painted around 1503.

- Q. Was Mona Lisa painted about 517 years ago?
- A. Yes, it was. / No, it wasn't.