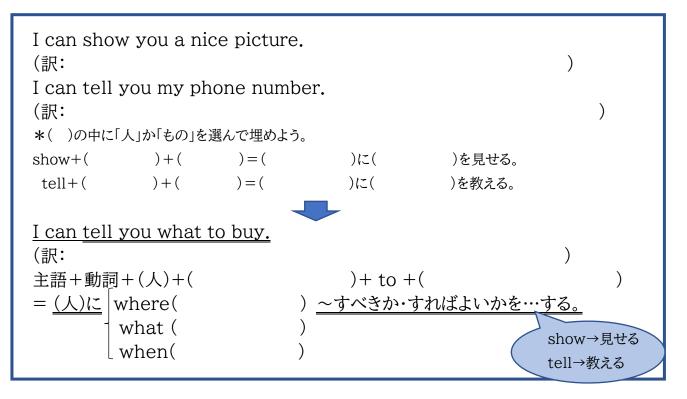

## ここがおすすめ!

Step1. 先生は3人に何を説明した?メモしよう。

| のび太    | ※get off=降りる |
|--------|--------------|
| ドラえもん  |              |
| しずかちゃん | ※book=予約する   |

Step2. 聞こえたほうに〇をつけよう。

- (1) A: I don't know where to get off.
  - B: I can show you ( where / what ) to get off. You should get off at Hoshigaoka station.
- (2) A: I don't know what to buy to make *oyakodon*.
  - B: I can <u>tell you what to ( buy / buying ).</u>You should buy eggs, onions, and chicken.
- (3) A: I want to book a tour in December.B: I can <u>tell you ( when / why ) to book it.</u> You should book it in September.

Step3. Grammar Point



## Step4. どのツアーがお気に入り? Model dialog

| winner: A loser: B                                                                                                                                                                                                                                                                                                                          |                                               |          |                            |  |  |  |                                        |              |  |                           |  |  |  |
|---------------------------------------------------------------------------------------------------------------------------------------------------------------------------------------------------------------------------------------